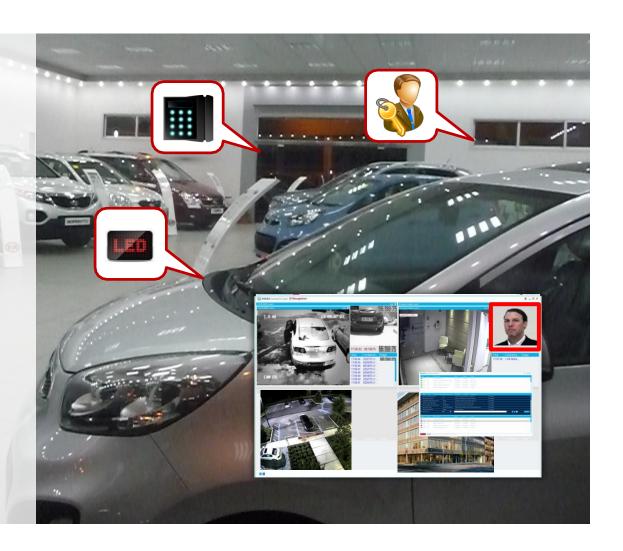

## **Internal Deployment**

#### Surveillance Camera

With analytics for identifying patients, employees, abnormal activities, etc.

#### **Smart Fire Response**

Smoke alarms & countermeasures.

#### **Smart Screens**

Displaying ads, special offerings, announcements, etc.

#### **Smart Lights**

Turn off/on in response to programs, ambient light, or human presence

#### **Audio Sensors**

With analytics for identifying distress signals, violence, etc.