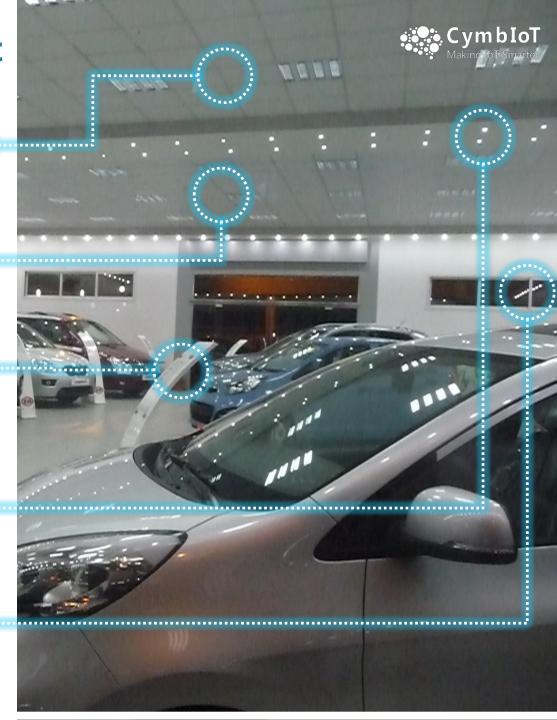

## **Internal Deployment**

#### Surveillance Camera

With analytics for identifying patients, employees, abnormal activities, etc.

#### **Smart Fire Response**

Smoke alarms & countermeasures.

#### **Smart Screens**

Displaying ads, special offerings, announcements, etc.

#### **Smart Lights**

Turn off/on in response to programs, ambient light, or human presence

#### **Audio Sensors**

With analytics for identifying distress signals, violence, etc.