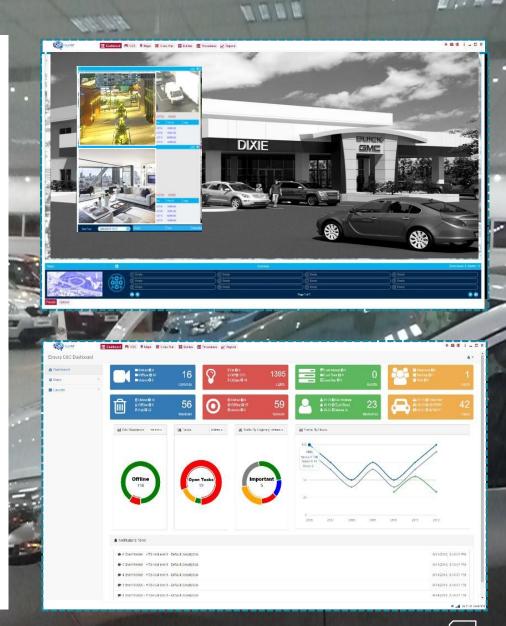

# Fusion with CymbloT

CymbloT integrates all sensors and subsystems, correlating all types of data with operational triggers, and providing real-time status, analysis, and response capabilities to employees & managers:

- Virtually limitless scalability & flexibility
- Powerful automatic process engine
- Permission-based GUI customization per user
- Operator Dashboard & Executive Dashboard
- Integration with any 3rd party sensor or system