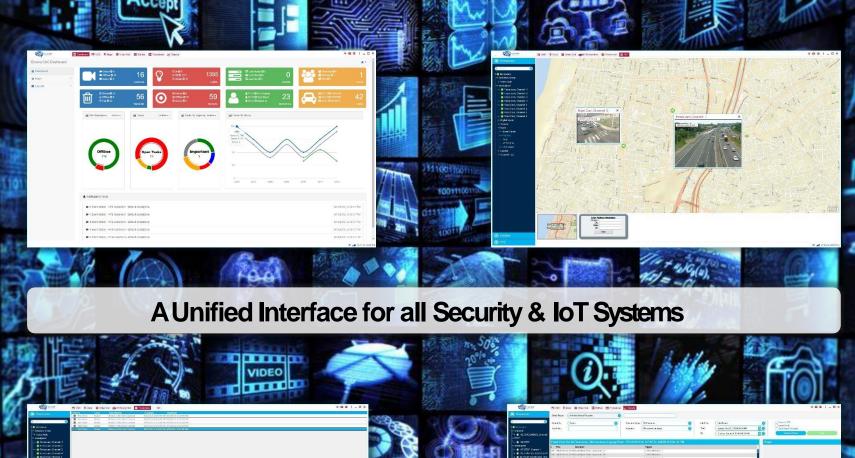

# CymbloT C&C Core Features

## **Maps**

Operational GIS dynamic naviga

## **Advanced VMS**

Internal VMS and 3rd party video

## **Architecture**

Hybrid cloud and on premise dep

## **Scalability**

Endless connectivity with standard

# **Analytics**

Video, Audio & Data Analytics turn data t

## **BI Data Fusion**

Real-time data & operational fusion of a

## **Automation**

Flexible process automation

# **Agnostic**

Integrate any 3rd party

## **Customization**

On the fly UI design per need.

Reporting & TaskManagement Module for Cross-systemQueries

Support for Proprietary VMS & Internal Video Analytics