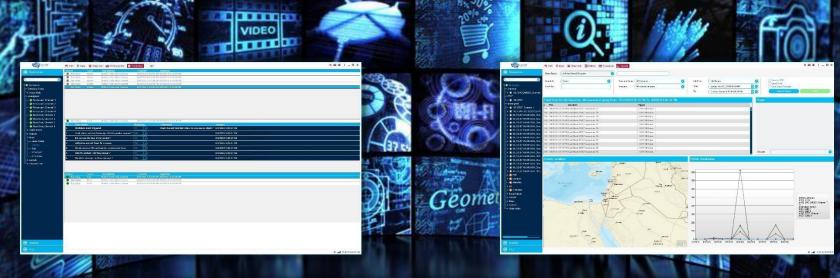

# CymbloT C&C Core Features

## **BI Data Fusion**

Real-time data & operational fusion of a

# Fusion with CymbloT

CymbloT integrates all sensors and subsystems, correlating all types of data with operational triggers, and providing real-time status, analysis, and response capabilities to employees & managers:

- Virtually limitless scalability & flexibility
- Powerful automatic process engine
- Permission-based GUI customization per user
- Operator Dashboard & Executive Dashboard
- Integration with any 3rd party sensor or system