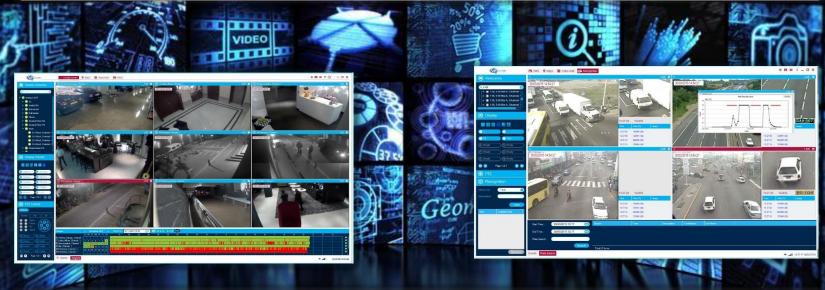

## **Advanced VMS**

Internal VMS and 3rd party video

#### **Surveillance Camera**

With analytics for FaceRecognition, Abandoned Equipment, and more

#### Surveillance Camera

With analytics for identifying patients, employees, abnormal activities, etc.