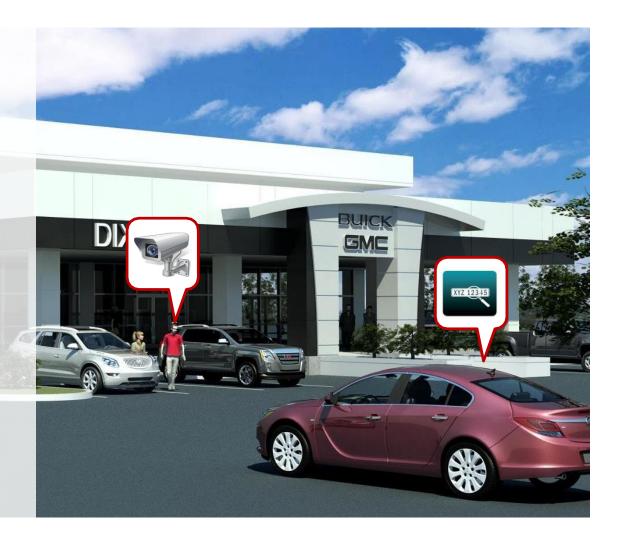

## **Smart Dealership Operational Scenario**

Known customer enters car dealership parking lot. DIXIE

## **Smart Dealership Operational Scenario**

- Known customer enters car dealership parking lot.
- 2. CymbloT sensors collect data:
  - LPR identifies car license plate
  - Camera identifies customer

## **Smart Dealership Operational Scenario**

- Known customer enters car dealership parking lot.
- 2. CymbloT sensors collect data:
  - LPRidentifies car license plate
  - Camera identifies customer
- 3. Ascustomer enter dealership, CymbloT pulls up relevant data:
  - Opens dealership door
  - Alerts relevant salesperson
  - Pulls up customer records
  - Updates Smart Signs with relevant ads