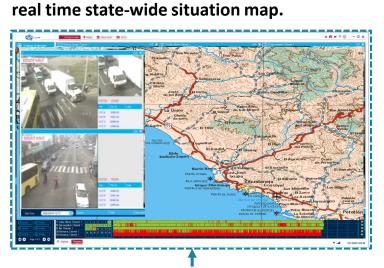

Fusion with CymbloT C&C

The CymbioT Command & Control system fuses data from all sensors and subsystems, correlating cellular data with visual data, audio data, vehicle data etc, to generate a real time state-wide situation map.

The CymbioT Command & Control system fuses data from all sensors and subsystems, correlating cellular data with visual data, audio data, vehicle data etc, to generate a

Closing the Operational Circle

The final element in the CymbloT Safe Smart State program is the human element, which closes the operational security circle by: