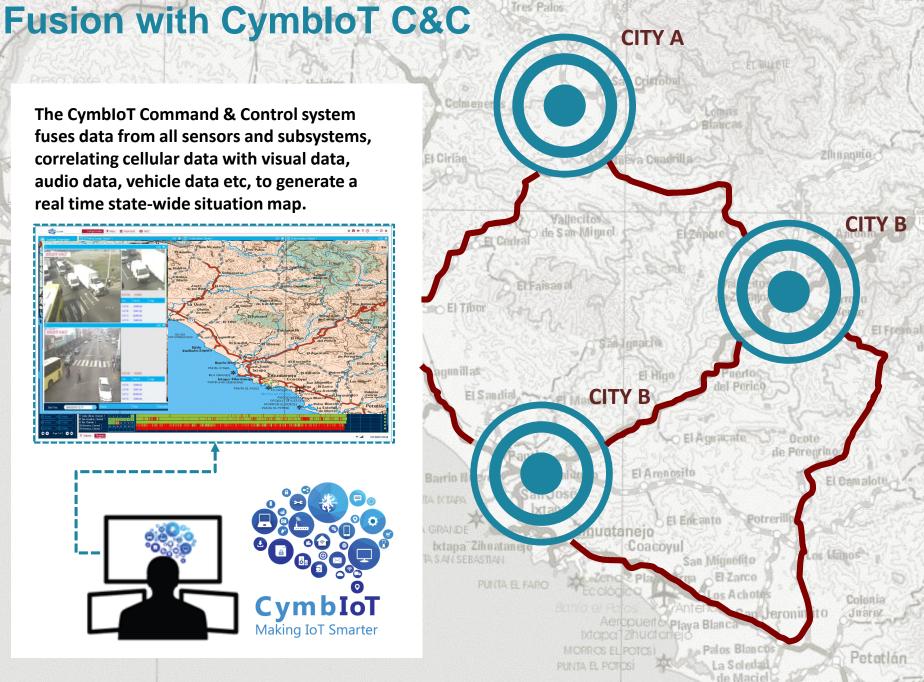

Fusion with CymbloT C&C

The CymbioT Command & Control system fuses data from all sensors and subsystems, correlating cellular data with visual data, audio data, vehicle data etc, to generate a real time state-wide situation map.

The CymbioT Command & Control system fuses data from all sensors and subsystems, correlating cellular data with visual data, audio data, vehicle data etc, to generate a

Closing the Operational Circle

The final element in the CymbloT Safe Smart State program is the human element, which closes the operational security circle by: