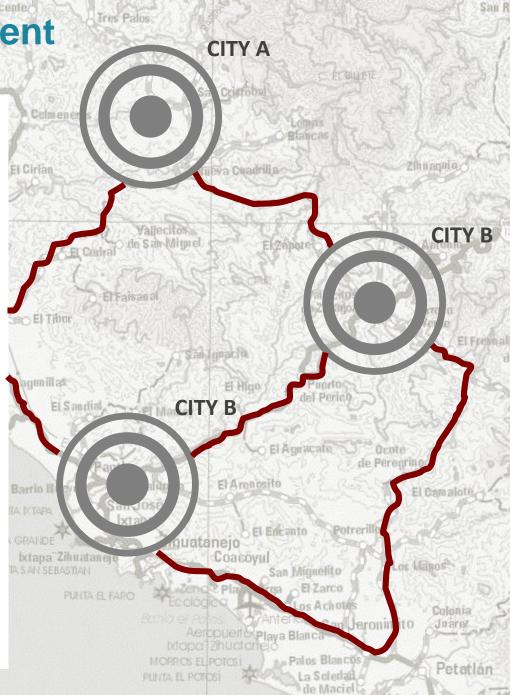

# Challenges of State Level Security

Presa Jese Maria Moreiros O La Maria El Naranjo

La Cofradia

Santa

Maria

Colmeneros

San Cristobal

Lomas Blancas

## **Complexity**

Mixture of cities, villages, farms, factories, etc.

### **Terrain**

Mountains, rivers, and other terrain that is difficult to monitor.

#### **Size**

The size of the territory that must be monitored and managed.

### **Daily Life**

Safety activities cannot hinder the daily life of citizens and visitors.

Ecclógica

Zina el Polosi

Aeropuerto playa Blat

Ixtapa Zihuatanejo

Palos Blancos

San Jeronimito Juárez