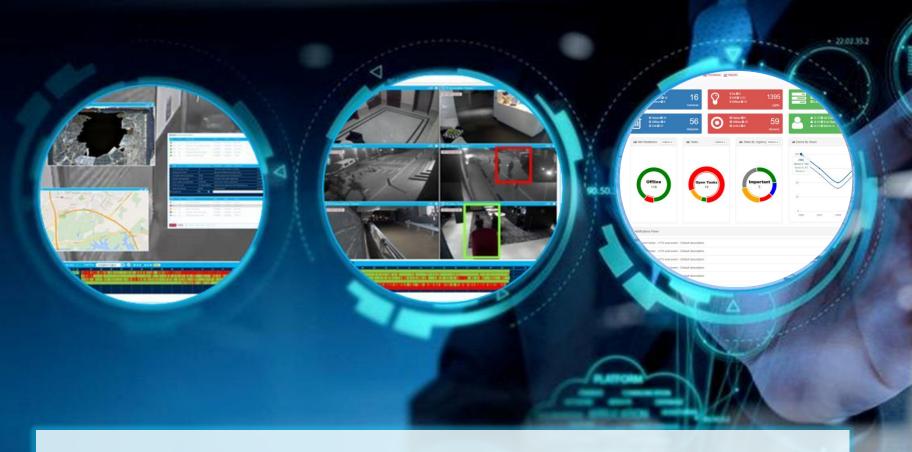

# **CymbloT C&C Core Features**

## Maps

Operational GIS dynamic navigation maps.

## **Advanced VMS**

Internal VMS and 3rd party video support.