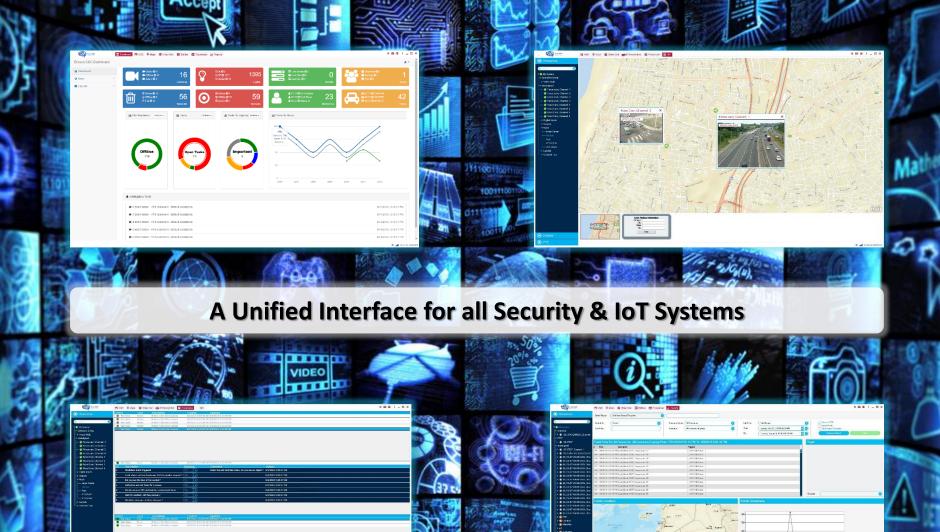

# **CymbloT C&C Core Features**

## Maps

Operational GIS dynamic navigation maps.

## **BI Data Fusion**

Real-time data & operational fusion of all systems.