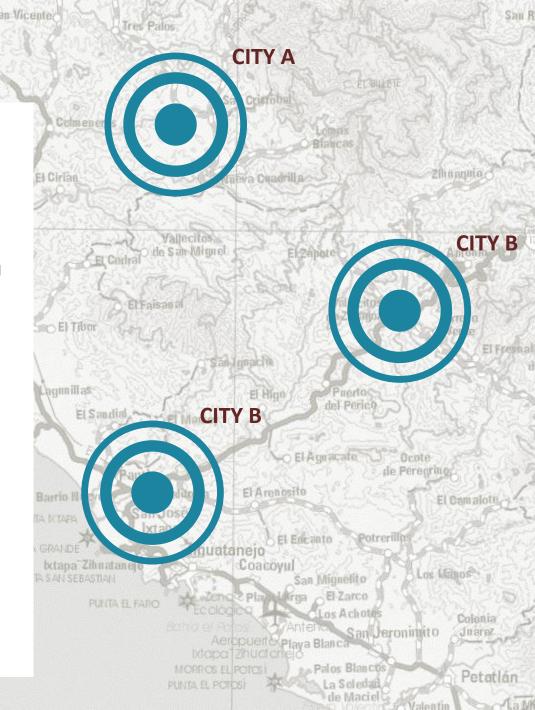

# Challenges of State Level Security

Presa Jese Maria Moreiros O La Maria El Naranjo

La Cofradia

Santa

Maria

Colmeneros

San Cristobal

Lomas Blancas

### **Monitor Cities**

Utilize the population and technology density to create accurate intelligence maps in urban centers

Petatlán

Challenge & Solution

**How Does it Work?** 

**Urban Deployment** 

Each of the program cities will have full security and monitoring coverage, provided by the following sensor installations: