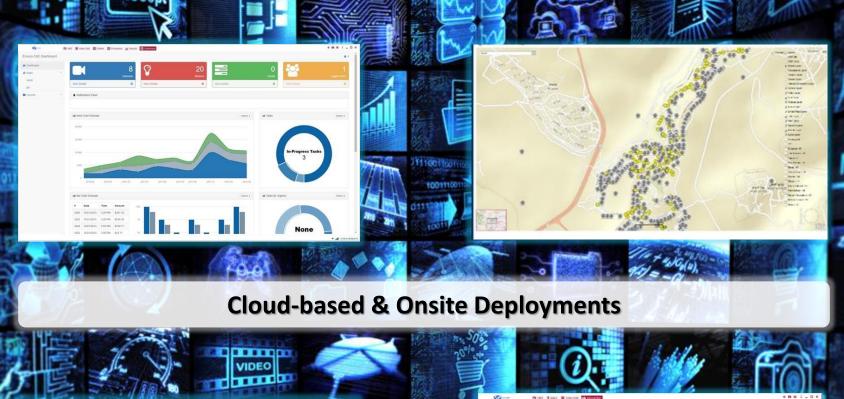

#### **Tested & Proven**

Scalable & Robust architecture supporting any kind of deployment- cloud & on premise.

## **Architecture**

Hybrid cloud and on premise deployments.