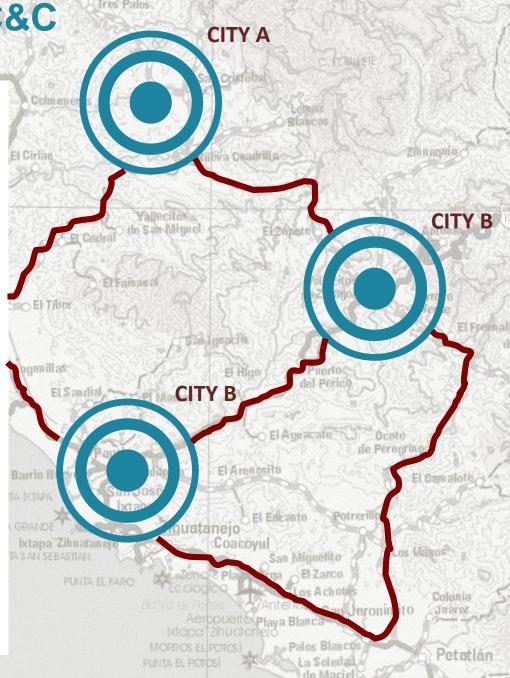

# The CymbloT Smart State Concept

Las Habitas

Junta

La Union

## **Monitor People**

El Naranio

Security threats are posed by people: track persons of interest throughout the state, focusing on their location and activities.

### **Monitor Cities**

Utilize the population and technology density to create accurate intelligence maps in urban centers

## **Monitor Routes**

Monitor transportation routes to help track persons of interest and form statewide intelligence networks

Colmeneros

El Cirlan

DIRITA EL EADO

## **Critical Technology**

San Cristobal

Track critical technologies such as cellular phones and cars, both of which must be used at some points by persons of interest.

### **Close the Circle**

El Higo

Close the intelligence and operational circle by training rapid response teams to react to security alerts and manage threats in real time.

Paertoc

del Perico

MORROS EL POTOSI PUNTA EL POTOSI Palos Blancos La Soledad