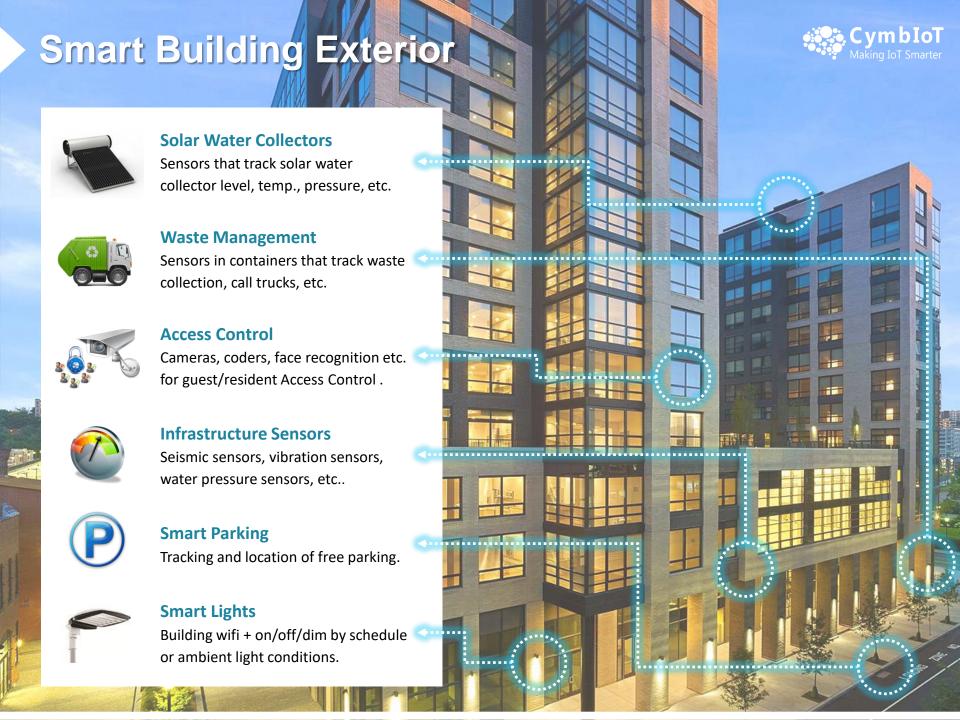

# **Smart Building Lobby**

### **Access Control/Security**

Cameras & audio sensors for Access Control & security services.

#### **Analytics**

Audio & Visual Analytics for object tracking, identification anomalies, etc.

#### **Smart Elevators**

Smart elevators that can be ordered via app, programmed for Shabat, etc.

### **Smart Signs**

Displaying service messages, resident messages, news, etc.

### **Smart Lights**

Building wifi + on/off/dim by schedule or ambient light conditions.

#### **Emergency Sensors**

Seismic sensors, smoke alarms etc. to alert for flooding, fire, etc.