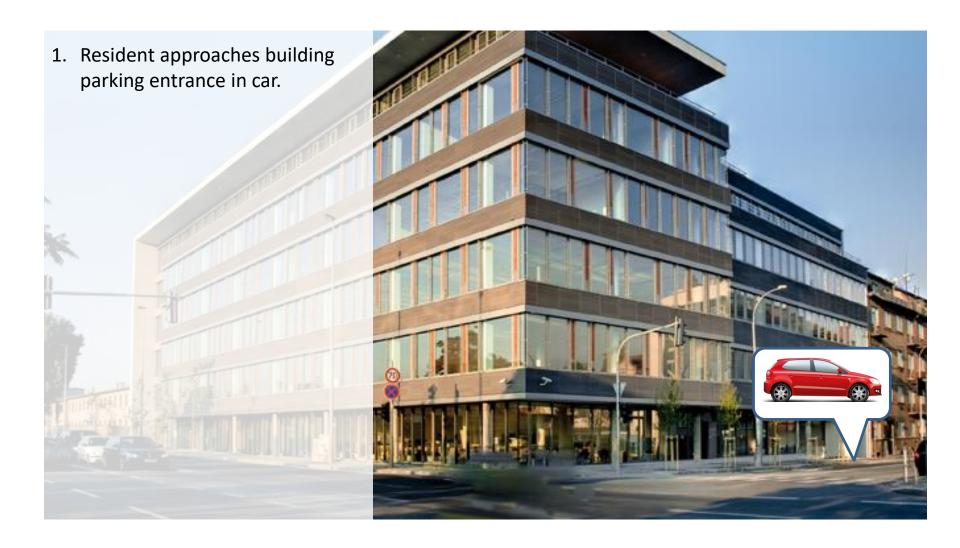

### **Parking**

Locate free spaces around building.

About CymbloT

The CymbloT Smart Building

**Operational Scenarios** 

Why CymbloT?

1. Resident approaches building parking entrance in car.

2. CymbIoT sensors collect data:

• LPR identifies car license plate

• Parking camera identifies guest

• Resident swipes key card

- 1. Resident approaches building parking entrance in car.
- 2. CymbioT sensors collect data:
  - LPR identifies car license plate
  - Parking camera identifies guest
  - · Resident swipes key card
- 3. Data is sent to CymbloT C&C
- C&C analyzes data and implements processes:

- 1. Resident approaches building parking entrance in car.
- 2. CymbioT sensors collect data:
  - LPR identifies car license plate
  - Parking camera identifies guest
  - · Resident swipes key card
- 3. Data is sent to CymbloT C&C
- C&C analyzes data and implements processes:
  - Opens parking gate
  - Updates security guard
  - Sends guest text with directions to free parking
  - Turns on A/C & light in resident apartment.