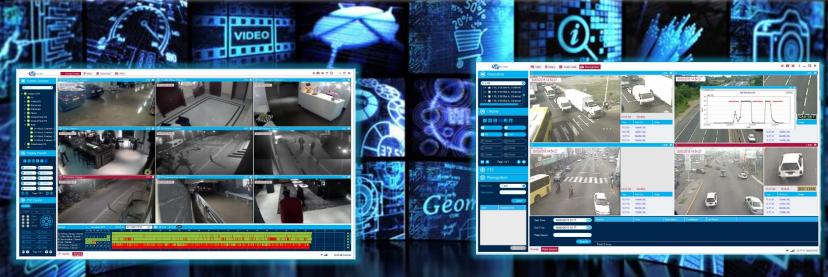

## Maps

Operational GIS dynamic navigation maps.

## **Advanced VMS**

Internal VMS and 3rd party video support.

# **Analytics**

Video, Audio & Data Analytics turn data to triggers.

## **BI Data Fusion**

Real-time data & operational fusion of all systems.