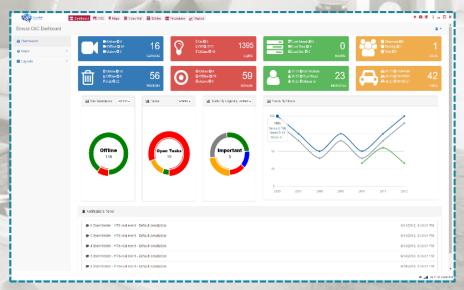

#### **Dashboard**

Unified dashboard view for real-time one-glance status.

## **BI Data Fusion**

Real-time data & operational fusion of all systems.