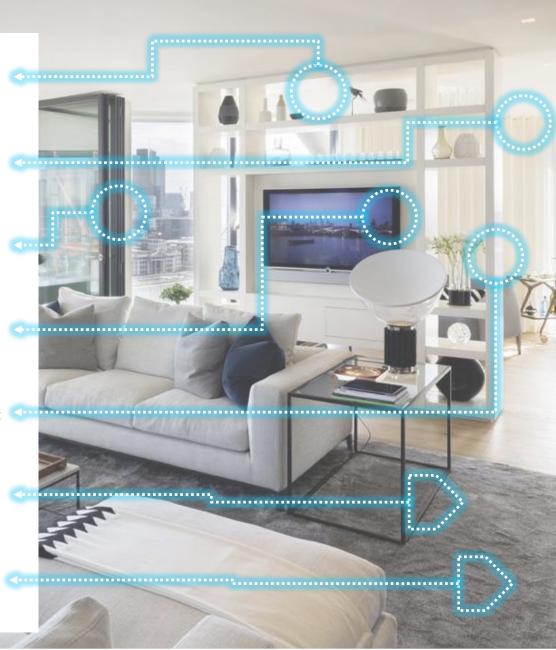

# **Smart Apartment**

### Smart A/C

Management of A/C by presence, schedule, temperature, etc.

#### **Smart Utilities**

Electricity, water, phone lines etc. – turn on/off, track status and manage.

#### **Smart Curtains**

Open/partial/close curtains via app. By schedule, presence, ad-hoc, etc.

#### **Smart Tracking**

Track important items and pets via RFID tags & our app.

#### **Panic Button**

Emergency button with direct contact to police, ambulance, etc..

#### **Smart Locks**

Lock & unlock doors using Smartphone. Entry permissions, etc.

#### **Surveillance & Security**

Resident-only surveillance: track service personnel, children, etc.