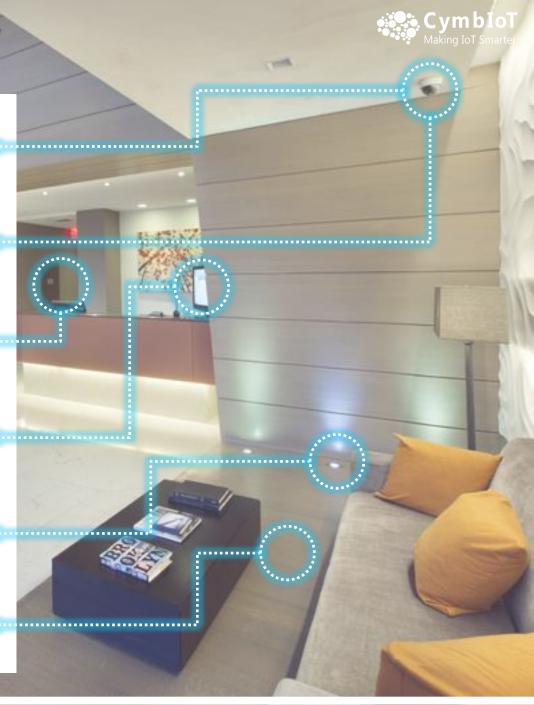

# **Smart Building Lobby**

### **Access Control/Security**

Cameras & audio sensors for Access Control & security services.

#### **Analytics**

Audio & Visual Analytics for object tracking, identification anomalies, etc.

#### **Smart Elevators**

Smart elevators that can be ordered via app, programmed for Shabat, etc.

### **Smart Signs**

Displaying service messages, resident messages, news, etc.

### **Smart Lights**

Building wifi + on/off/dim by schedule or ambient light conditions.

#### **Emergency Sensors**

Seismic sensors, smoke alarms etc. to alert for flooding, fire, etc.