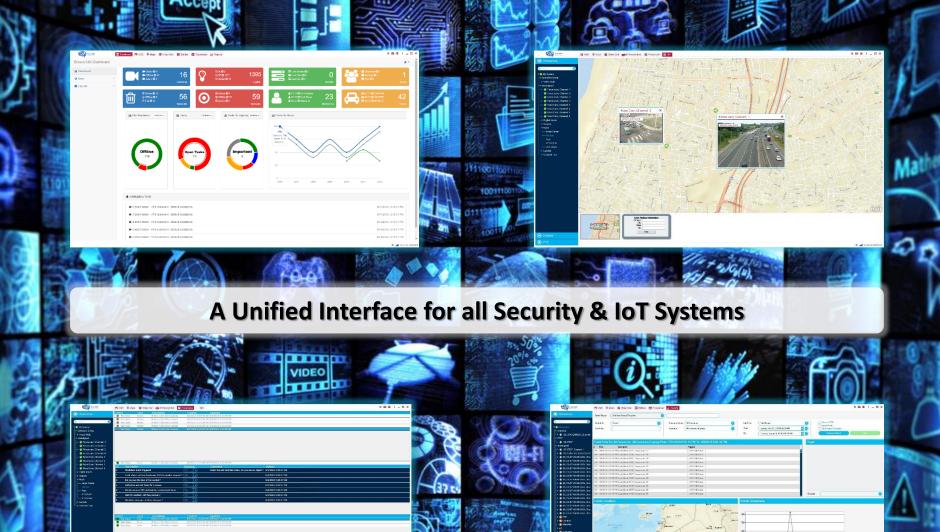

# **CymbloT C&C Core Features**

## Maps

Operational GIS dynamic navigation maps.

## **Advanced VMS**

Internal VMS and 3rd party video support.

## **BI Data Fusion**

Real-time data & operational fusion of all systems.

#### **Dashboard**

Unified dashboard view for real-time one-glance status.

# Why Choose CymbloT C&C?

A single Command & Control interface for all existing and new sensors, systems, and subsystems, providing:

Rapid, out-of-the box integration.

**Immediate ROI from Day One** 

Interface between all data & systems.