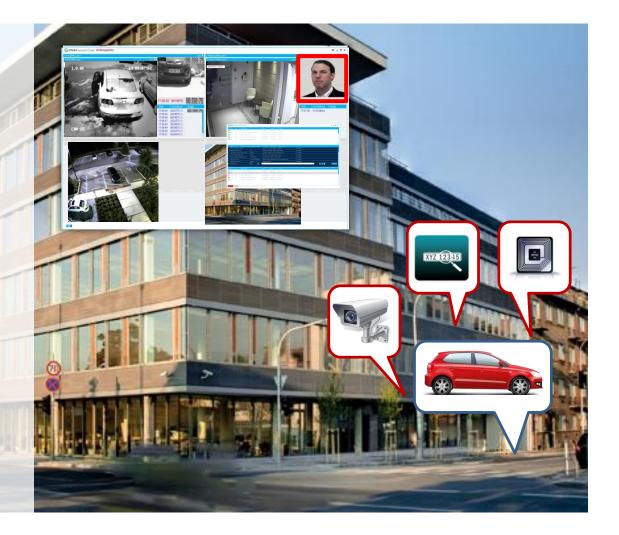

• LPR identifies car license plate

• Parking camera identifies guest

• Resident swipes key card

- 1. Resident approaches building parking entrance in car.
- 2. CymbioT sensors collect data:
  - LPR identifies car license plate
  - Parking camera identifies guest
  - · Resident swipes key card
- 3. Data is sent to CymbloT C&C
- C&C analyzes data and implements processes:

- 1. Resident approaches building parking entrance in car.
- 2. CymbioT sensors collect data:
  - LPR identifies car license plate
  - Parking camera identifies guest
  - · Resident swipes key card
- 3. Data is sent to CymbloT C&C
- C&C analyzes data and implements processes:
  - Opens parking gate
  - Updates security guard
  - Sends guest text with directions to free parking
  - Turns on A/C & light in resident apartment.