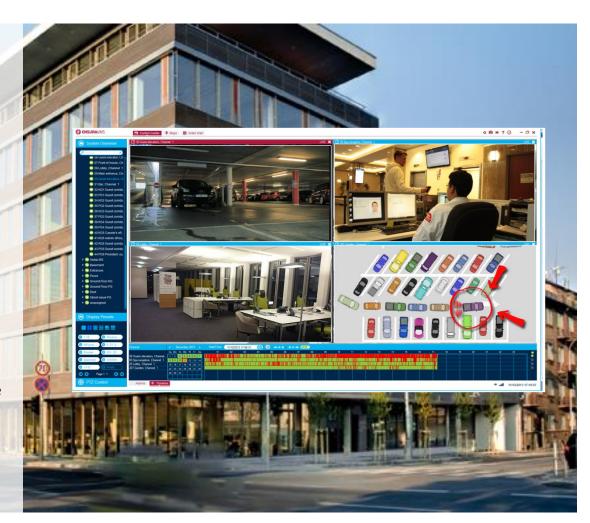

## **Advanced VMS**

Internal VMS and 3rd party video support.

# **Analytics**

Video, Audio & Data Analytics turn data to triggers.

## **BI Data Fusion**

Real-time data & operational fusion of all systems.