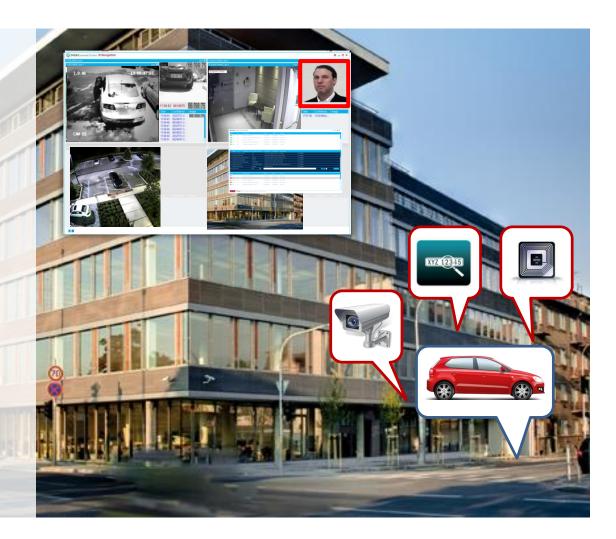

### **Parking**

Locate free spaces around building.

About CymbloT

The CymbloT Smart Building

**Operational Scenarios** 

Why CymbloT?

1. Resident approaches building parking entrance in car.

2. CymbIoT sensors collect data:

• LPR identifies car license plate

• Parking camera identifies guest

• Resident swipes key card

- 1. Resident approaches building parking entrance in car.
- 2. CymbioT sensors collect data:
  - LPR identifies car license plate
  - Parking camera identifies guest
  - · Resident swipes key card
- 3. Data is sent to CymbloT C&C
- C&C analyzes data and implements processes:

- 1. Resident approaches building parking entrance in car.
- 2. CymbioT sensors collect data:
  - LPR identifies car license plate
  - Parking camera identifies guest
  - · Resident swipes key card
- 3. Data is sent to CymbloT C&C
- C&C analyzes data and implements processes:
  - Opens parking gate
  - Updates security guard
  - Sends guest text with directions to free parking
  - Turns on A/C & light in resident apartment.