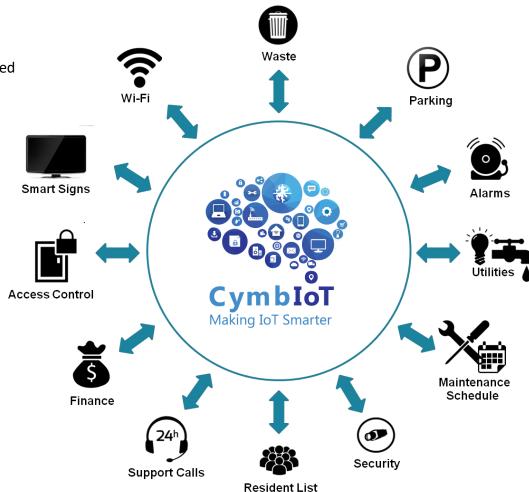

# **Fusion with CymbloT Smart Building**

CymbloT integrates all sensors and subsystems, correlating all types of data with operational triggers, and providing real-time status, analysis, and response capabilities to residents & managers:

- Virtually limitless scalability & flexibility
- ▶ Powerful automatic process engine
- Permission-based GUI customization per user
- Operator Dashboard & Executive Dashboard
- ▶ Integration with any 3rd party sensor or system

#### **Maintenance Schedule**

Tracks schedule maintenance and expected operational life on all building systems.

#### **Alarms**

Real-time notification and tracking of alarm events.

### **Smart Signs**

Configuration of smart sign feeds & messages throughout building.

#### **Dashboard**

Unified dashboard view for real-time one-glance status.

#### **Access Control**

Maintenance of Access control and Blacklist data and operations.