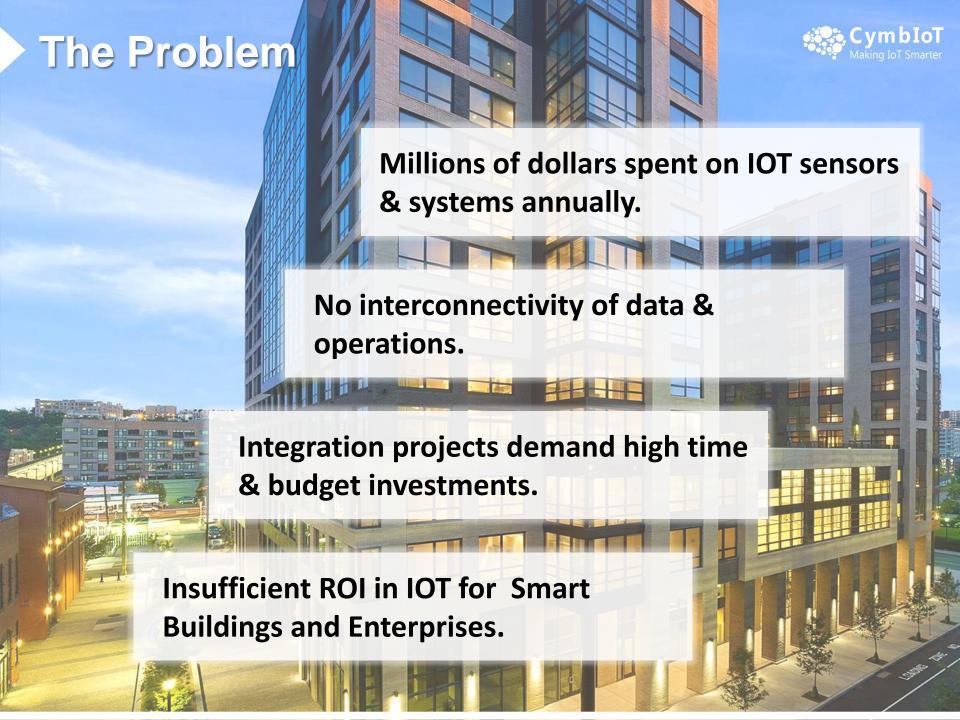

# The CymbloT Solution

An off-the-shelf IOT management product that provides cities and enterprises with rapid integration of new & existing sensors and systems for efficiency, security – and rapid ROI.

### **Product, not Program**

Market-available, off-the -shelf product with over 50 IoT use cases.

### **Immediate ROI**

Immediate ROI for cities and enterprises via integration of existing systems and sensors within 14 days

### **Flexible**

Flexible integration engine to support any sensor and system:

- 70+ formats supported
- Up to 14 days for deployment of new format

### **Tested & Proven**

Scalable & Robust architecture supporting any kind of deployment- Cloud & on premise.