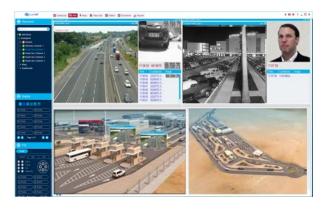

Safe Stadium integrated with data from other Smart City sensors in CymbIoT Command & Control::

# **Event**

Jam begins to form in a stadium access road.

## **Detection**

Visual analytics identify forming jam.

CymbIoT C&C analyzes data

and implements procedures:.

**Event** 

Manage traffic lights to reduce jam.

Update traffic signs to redirect cars.

Alerts guests to leave via PA system.

**Alerts First Responders** 