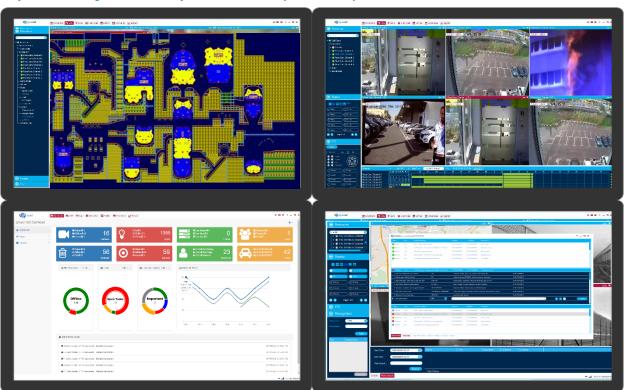

Safe Stadium integrated with data from other Smart City sensors in CymbIoT Command & Control::

# Response

CymbIoT C&C analyzes data and implements procedures:.

**Detection** 

& smoke.

Response

Safety

Fire breaks out in stadium

Smoke sensors identify fire

CymbIoT C&C analyzes data

and implements procedures:.

**Event** 

Manage traffic lights to reduce jam.

Update traffic signs to redirect cars.

Alerts guests to leave via PA system.

**Alerts First Responders** 

Updates Smart Signs with evacuation alerts

Send text message with suggested route to all preregistered guests.

Send text message with evacuation route to all system users.

CymbloT's mission is to design, implement and deliver advanced Internet of Things (IoT), Video Management Solution (VMS), and Command & Control (C&C) platforms. We empower end users to configure and manage integrated networks of all types and scales - from Smart and Safe Cities, through Transportation Hub security, to Smart Buildings and Enterprise management.