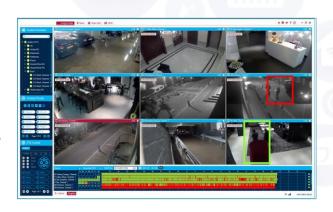

Safe Stadium integrated with data from other Smart City sensors in CymbIoT Command & Control::

# **Event**

Blacklisted hooligan attempts entry.

# **Detection**

Face Recognition identifies hooligan.

# Response

CymbIoT C&C analyzes data and implements procedures:.

Informs Stadium Security

Informs Access Control points,

Alert police

Update blacklist.