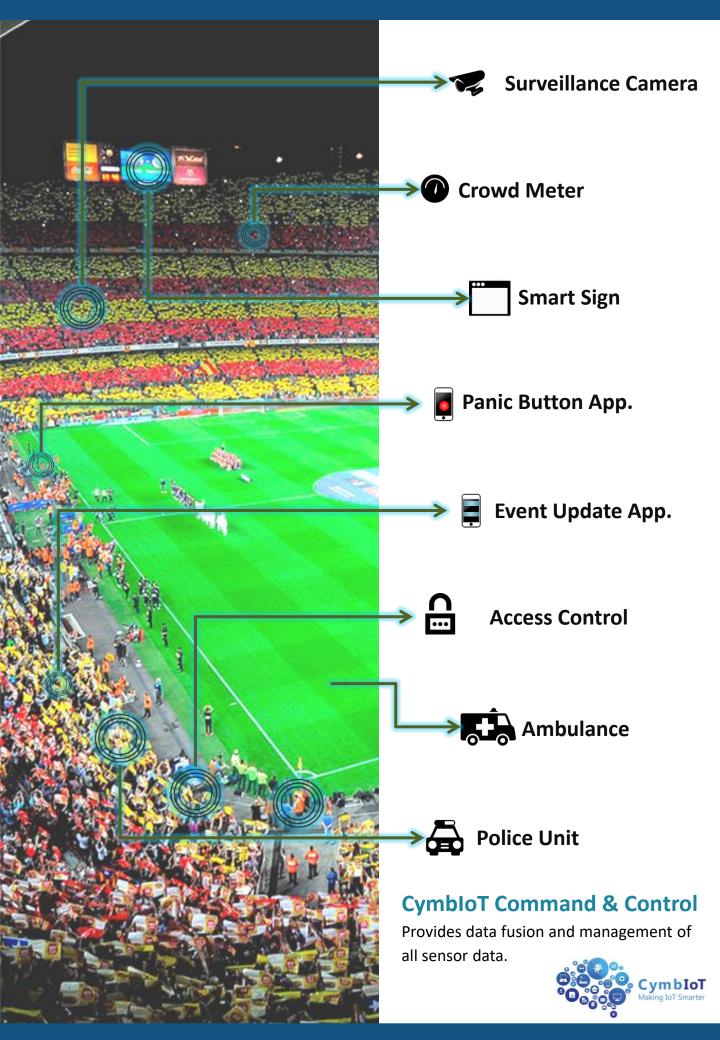

The CymbIoT C&C Stadium & Event Security
Solution is designed to support routine operations
and workflows while providing total security. All
scanning and identification technologies are
invisible and non-intrusive, activating measures
only in response to an event.

Our solutions provide security in a multistakeholder environment. With modules for tracking suppliers, providers, vendors, visitors, etc., our solution enables authorities to manage and control all stakeholders throughout the event lifecycle.

Safe Stadium integrated with data from other Smart City sensors in CymbIoT Command & Control::