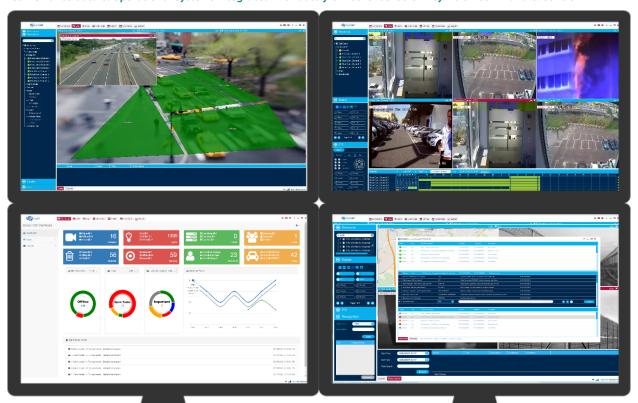

### **Video Analytics**

- Provide parking space data
- Object tracking (theft, terrorism)
- Population density analysis
- Traffic flow monitoring
- Face recognition
- ...more

## **Audio Analytics**

- Identify gunshots & trigger 911
- Identify graffiti & direct cameras
- Vehicle classification for traffic control
- Monitor aggression levels
- ...more

Surveillance data & Operational Systems integrated with data from other sensors in CymbloT Command & Control::