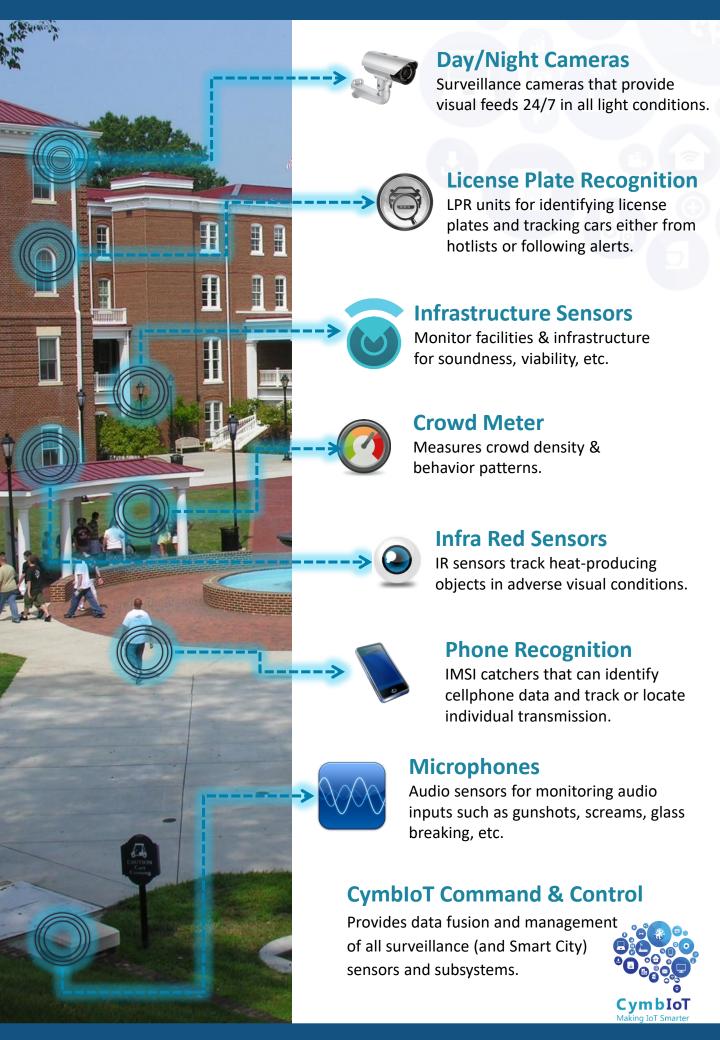

# CymbIoT Information Analysis

SECURITY I TRAFFIC I SAFETYI INFRASTRUCTURE

The CymbIoT Information Analysis Solution for is a modular platform of surveillance, data capture, and analysis elements that provide smart and safe enterprises with versatile monitoring, tracking, and management capabilities which can be utilized by a wide variety of verticals.

Our Information Analysis package elements can be installed individually, as a platform, or integrated with existing monitoring elements to provide more extensive coverage. Data generated by an Information Analysis package elements is secured and encrypted to comply with European and international privacy standards.

From safety and security, through traffic monitoring, to crowd density analysis, the CymbIoT information analysis package provides a range of critical features that deliver immediate ROI to municipal authorities, businesses, and operators.