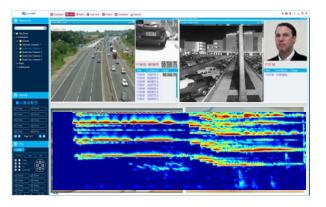

### **Video Analytics**

- Provide parking space data
- Object tracking (theft, terrorism)
- Population density analysis
- Traffic flow monitoring
- Face recognition
- ...more

## **Audio Analytics**

- Identify gunshots & trigger 911
- Identify graffiti & direct cameras
- Vehicle classification for traffic control
- Monitor aggression levels
- ...more

Surveillance data & Operational Systems integrated with data from other sensors in CymbloT Command & Control::